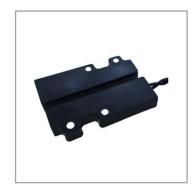

The sensor housing and the magnet is equipped with a durable mounting platform with a thickness of 3mm. Main color of the body black or white.