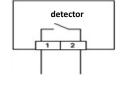

| 3                                                                           |
| output length sensor<br>resistance of closed contacts |                                                                             |                                                                             |
| resistance of closed contacts                         | no more 0,5 $\Omega$<br>not less 200 k $\Omega$                             |                                                                             |
| resistance of open contacts                           | 110t 1622 700 K77                                                           |                                                                             |

# **Scheme of inclusion**