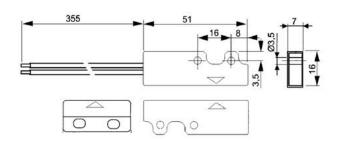

# **Dimensions**Dimensions in mm

|                                                       | M-020 32*15*6,8                                                             | M-025 51*16*7                                                               |
|-------------------------------------------------------|-----------------------------------------------------------------------------|-----------------------------------------------------------------------------|
| magnet                                                |                                                                             |                                                                             |
| sensor                                                |                                                                             |                                                                             |
| ARTOL-3 014                                           | Switching power 10W, AT Switching voltage 200V Switching current 1A         | Switching power 10W, AT Switching voltage 200V Switching current 1A         |
| normally open contact                                 |                                                                             |                                                                             |
| ARTOL-3 229                                           | Switching power 50W, AT<br>Switching voltage 300V<br>Switching current 0.5A | Switching power 50W, AT<br>Switching voltage 300V<br>Switching current 0.5A |
| normally open contact                                 |                                                                             |                                                                             |
| ARTOL-3 324                                           | Switching power 10W,AT<br>Switching voltage 200V<br>Switching current 0.5A  | Switching power 10W,AT<br>Switching voltage 200V<br>Switching current 0.5A  |
| normally open contact                                 |                                                                             | · ·                                                                         |
| ARTOL-3P 003                                          | Switching power 30W,AT Switching voltage 127V Switching current 1A          | Switching power 30W,AT Switching voltage 127V Switching current 1A          |
| changeover contact                                    |                                                                             |                                                                             |
| ARTOL-3P 551                                          | Switching power 10W,AT<br>Switching voltage 200V<br>Switching current 0.5A  | Switching power 10W,AT<br>Switching voltage 200V<br>Switching current 0.5A  |
| changeover contact                                    |                                                                             |                                                                             |
|                                                       |                                                                             |                                                                             |
| operating temperature                                 | -50+85°C                                                                    |                                                                             |
| humidity                                              | 98%                                                                         |                                                                             |
| weight                                                | block reed switch                                                           |                                                                             |
| output longth concor                                  | block magnet 15g<br>355mm                                                   | 3                                                                           |
| output length sensor<br>resistance of closed contacts |                                                                             |                                                                             |
| resistance of closed contacts                         | no more 0,5 $\Omega$<br>not less 200 k $\Omega$                             |                                                                             |
| resistance of open contacts                           | 110t 1622 700 K77                                                           |                                                                             |