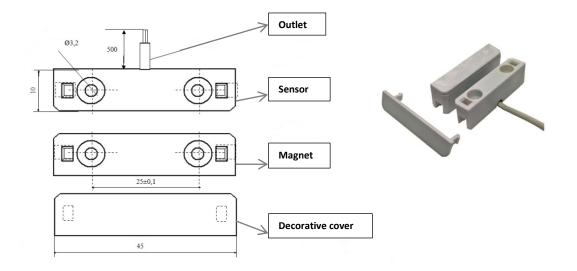

#### **Dimensions**

Dimensions in mm

### **Technical characteristics**

| Switching current     | 0.0010.5A           |
|-----------------------|---------------------|
| Switching voltage     | 0.0272V             |
| Switching power max   | not more 10W,VA     |
| Dimensions            | Sensor - 45*15*10mm |
|                       | Magnet – 45*15*10mm |
| Weight                | Sensor - 0.03kg     |
|                       | Magnet – 0.03kg     |
| Operating temperature | -50+50°C            |
| Humidity              | 98%                 |