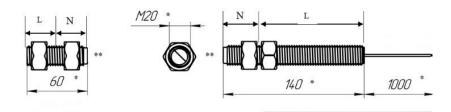

### **Dimensions**

Dimensions in mm

Enclosure of the position sensor KM-250 "ARTOL" type300 is made of stainless steel.

#### **Electrical characteristics**

| Switching current     | ≤3,0A                            |
|-----------------------|----------------------------------|
| Switching voltage     | ≤250V AC 50/60 Hz                |
| Switching power max   | 500W,VA (active, inductive load) |
| Dimensions            | Sensor - 140mm                   |
|                       | Magnet - 60mm                    |
| Weight                | Sensor - 0,1kg                   |
|                       | Magnet - 0,05kg                  |
| Operating temperature | -50+85°C                         |
| Humidity              | 100%                             |