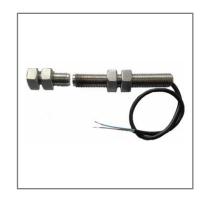

## **REED MAGNETIC POSITION SENSOR KM-250 "ARTOL" type300**

### **Description**

Sensor KM-250 "ARTOL" type300 is designed for switching AC circuits in control systems, locks, structural elements of buildings and structures for the opening or displacement with generation of a signal by switching of AC circuits.

### **Dimensions**

Dimensions in mm

Enclosure of the position sensor KM-250 "ARTOL" type300 is made of stainless steel.